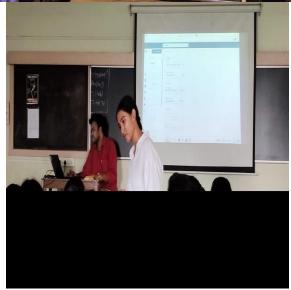

# Introduction to the Webinar Series by BMS Co-ordinator, Mr. Aniket Swaraj and Conveyer, Ms. Shamim Shaikh

Token of Appreciation to the speakers by Principal, Dr. Nina Roy Choudhury

Mr. Arun Soundarajan explaining the concepts and addressing queries of students.