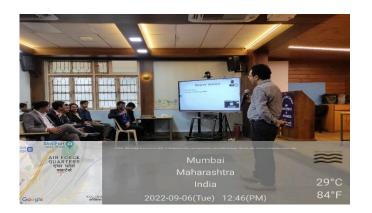

The next session was conducted by Mr. Raghunath Shetty. In his address, he threw some light on his job at LIC. He explained how insurance companies make money with some beautiful examples. Students got to know the working of an insurance company. He gave complete description about insurance; what are the various exams student's need to appear for, what skills are required to get an upper hand over other candidates and the whole examination structure. In addition, he enlightened students regarding various other courses in the field of insurance namely- Actuarial Science and MBA in Risk & Insurance. He educated students about the scope and job opportunities these fields offer. He addressed student's doubts and gave a list of another unfamiliar fields.