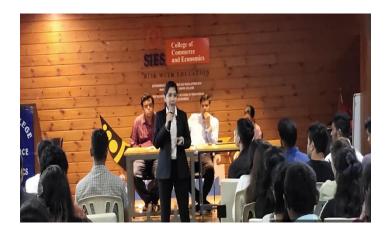

Mr. Sachin Mehta conducting Student's Time-Out session

Mr. Raghunath Shetty explaining the various types of insurance and insights on Actuarial Science

Mrs. Suja Joy mentoring the students and highlighting some important skills required in corporate job.