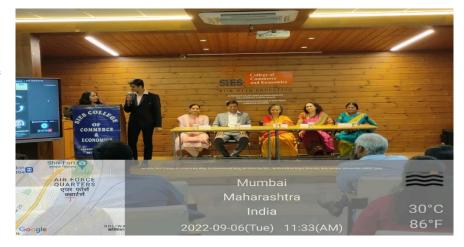

Audience attended the offline session at Auditorium

Group Photograph of Principal, Vice- Principal Faculties of BMS and Students Organizing Committee