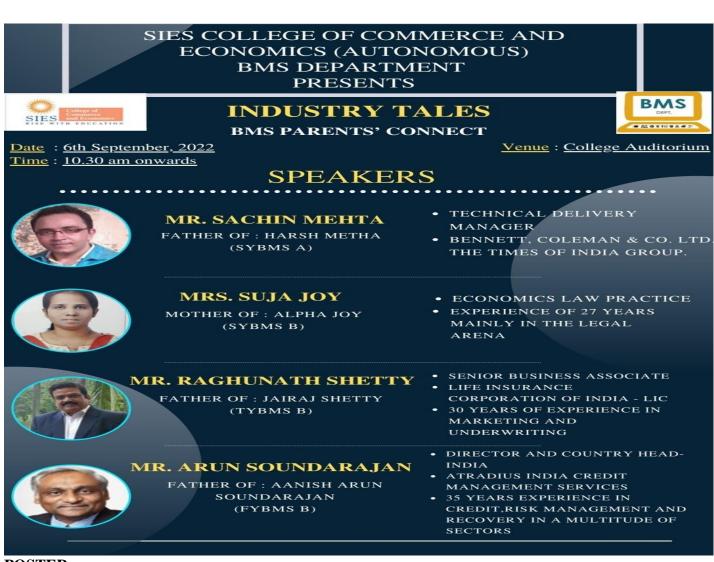

#### **Session Speaker:**

- 1. Mr. Arun Soundarajan, Atradius India Credit Management Services
- 2. Mr. Sachin Mehta, Bennett, Coleman & Co. Ltd., The Times India Group
- 3. Mr.Raghunath Shetty, Life Insurance Corporation of India LIC
- 4. Mrs. Suja Joy, Economics Law Practice

The BMS Department of SIES College of Commerce and Economics (Autonomous), organized a webinar on 'Industry Talks' as a part of its Parent's Connect program, on 6<sup>th</sup> September, 2022 between 10:30 am and 3 pm. Mr. Arun Soundarajan, Mr. Sachin Mehta, Mr.Raghunath Shetty and Mrs. Suja Joy were invited to deliver the session, focusing on their journey and sharing some beautiful insights regarding their profession.