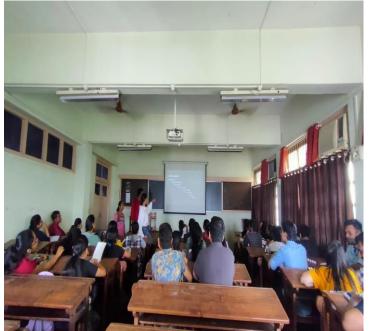

Audience attended the offline session at Auditorium

Group Photograph of Principal, Vice- Principal Faculties of BMS and Students Organizing Committee