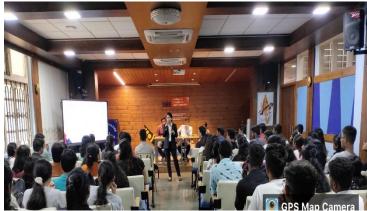

Audience attended the offline session at Auditorium

Group Photograph of Principal, Vice- Principal Faculties of BMS and Students Organizing Committee