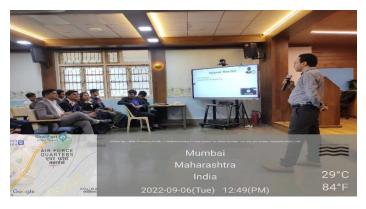

The next session was conducted by Mr. Raghunath Shetty. In his address, he threw some light on his job at LIC. He explained how insurance companies make money with some beautiful examples. Students got to know the working of an insurance company. He gave complete description about insurance; what are the various exams student's need to appear for, what skills are required to get an upper hand over other candidates and the whole examination structure. In addition, he enlightened students regarding various other courses in the field of insurance namely- Actuarial Science and MBA in Risk & Insurance. He educated students about the scope and job opportunities these fields offer. He addressed student's doubts and gave a list of another unfamiliar fields.