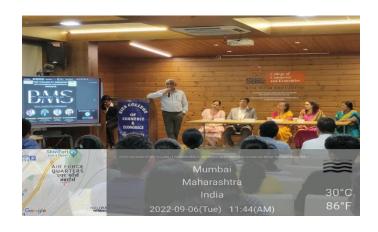

Mr. Arun kicked off the session by briefly describing his role in his present organization, where he deals with Credit risk management. With a larger number of participants being unacquainted towards Credit risk, the speaker explained about the basic concepts such as credit insurance, indemnity, underwriting and various subjective heads. He explained briefly about the whole process of an insurance, how they evaluate the buyers, how premium is calculated on credit turnover, how these transactions are regulated by IRDA, what percentage of claim is usually offered. He further spoke about the new concept of AI & Machine

learning; how these skills are going to impact job seekers. He ended his session by advising students to learn such technical skills, get more insights into finance, to make your core stronger and a Q&A session.