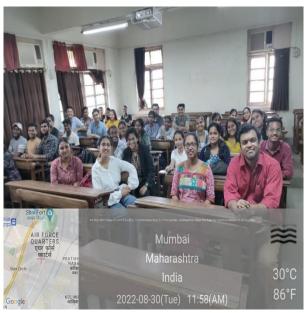

Audience attended the offline session at Auditorium

Group Photograph of Principal, Vice- Principal Faculties of BMS and Students Organizing Committee