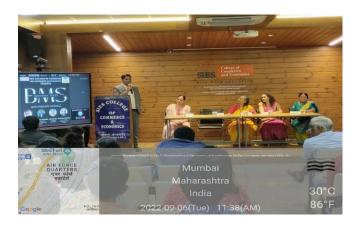

# Introduction to the Webinar Series by BMS Co-ordinator, Mr. Aniket Swaraj and Conveyer, Ms. Shamim Shaikh

Token of Appreciation to the speakers by Principal, Dr. Nina Roy Choudhury

Mr. Arun Soundarajan explaining the concepts and addressing queries of students.