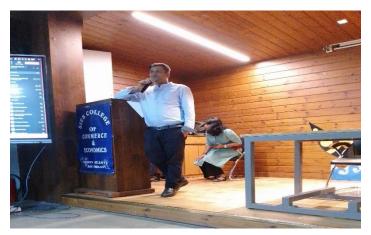

# Introduction to the Webinar Series by BMS Co-ordinator, Mr. Aniket Swaraj and Conveyer, Ms. Shamim Shaikh

Token of Appreciation to the speakers by Principal, Dr. Nina Roy Choudhury

Mr. Arun Soundarajan explaining the concepts and addressing queries of students.