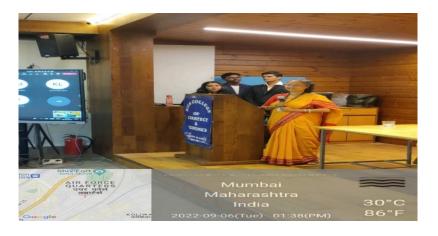

# **PHOTOGRAPHS:**

Welcome address by Principal, Dr. Nina Roy Choudhury

Principal, Vice- Principals along with the Convenor and Co-ordinator of BMS

# Introduction to the Webinar Series by BMS Co-ordinator, Mr. Aniket Swaraj and Conveyer, Ms. Shamim Shaikh

Token of Appreciation to the speakers by Principal, Dr. Nina Roy Choudhury

Mr. Arun Soundarajan explaining the concepts and addressing queries of students.