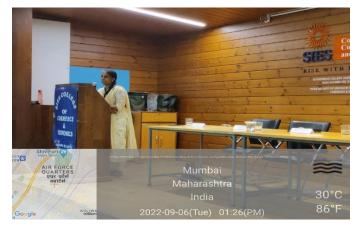

Mr. Sachin Mehta conducting Student's Time-Out session

Mr. Raghunath Shetty explaining the various types of insurance and insights on Actuarial Science

Mrs. Suja Joy mentoring the students and highlighting some important skills required in corporate job.