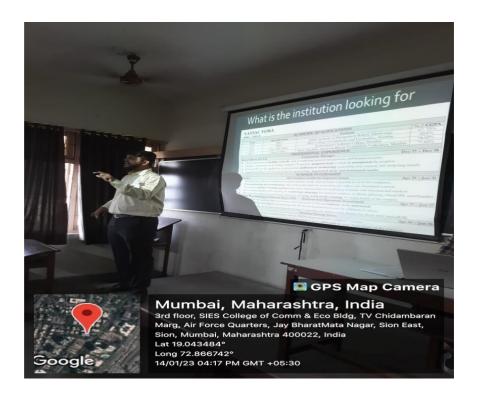

# Introduction to the Webinar Series by BMS Co-ordinator, Mr. Aniket Swaraj and Conveyer, Ms. Shamim Shaikh

Token of Appreciation to the speakers by Principal, Dr. Nina Roy Choudhury

Mr. Arun Soundarajan explaining the concepts and addressing queries of students.