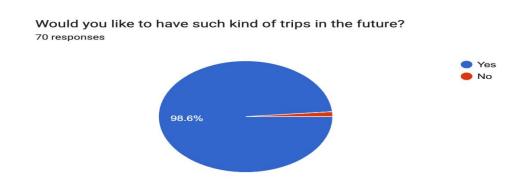

70 responses



# **Interpretation**:

41.4% of the respondents agreed that the learnings from the visit highly correlated with the academic operation perspective.





# **Interpretation**:

Majority of the participants gave the highest rating (5) for the venue (Monteria Resort)

#### Rate the activities (in Monteria Resort)



# **Interpretation**:

The graph shows that the respondents appreciated the activities during the trip like the pool, Raindance, DJ, climbing, cricket, badminton, and other indoor games by giving them a high rating.



# **Interpretation**:

Majority rated the lunch at Monteiro Resort as 5, while the lunch and high tea were given the highest rating.



# **Interpretation**:

Majority of the respondents rated the overall experience of the educational visit as 5.



# **Interpretation**:

Lastly,98.6% respondents agreed that they would like to have such trips in the future while remaining 1.4% disagreed of wanting such trips ahead.

# The following suggestions were given by students



Imagica Next time I'm expecting a long way trip which could be even interstate Please keep more IV's in an academic year No adjustments just awesome 😎 Please next time take out for over night IV Food could've been better A trip like this atleast every sem Could provide rooms to change and a bigger bus Good Choose resorts with rooms available No suggestions Everything was well and good Next trip...Bangkok please 🤌 Really enjoyed a lot, We didn't faced any problems during the entire visit and we were delightful to see the things, processes we had learn during PTQM lectu