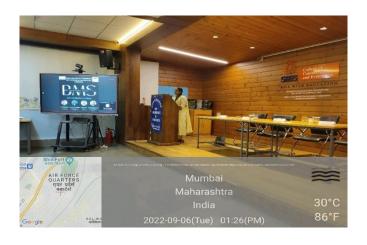

Mr. Sachin Mehta conducting Student's Time-Out session

Mr. Raghunath Shetty explaining the various types of insurance and insights on Actuarial Science

Mrs. Suja Joy mentoring the students and highlighting some important skills required in corporate job.