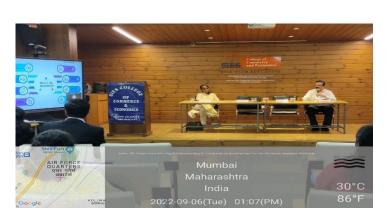

# Introduction to the Webinar Series by BMS Co-ordinator, Mr. Aniket Swaraj and Conveyer, Ms. Shamim Shaikh

Token of Appreciation to the speakers by Principal, Dr. Nina Roy Choudhury

Mr. Arun Soundarajan explaining the concepts and addressing queries of students.