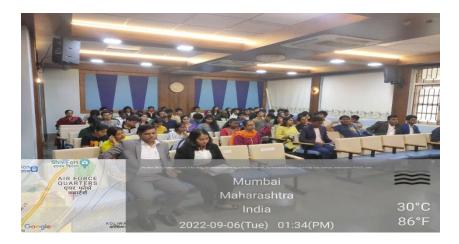

Audience attended the offline session at Auditorium

Group Photograph of Principal, Vice- Principal Faculties of BMS and Students Organizing Committee

The session witnessed participation of more than 150 students, 6 faculties and the principal.

Michelle Vaz and Mith Vora welcomed all participants and invited the BMS Co-ordinator, Mr. Aniket Swaraj, who elaborated on the department's pilot initiative and informed participants the importance of gaining practical experience, followed by the Principal, Dr. Nina Roy Choudhury, who lauded this exercise and emphasized the need to establish a greater Parent connect. Post the introduction of the speaker given by Michelle and Mith, Mr. Arun Soundarajan took over the proceedings of the session.