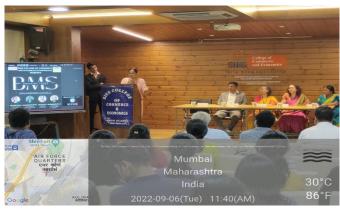

# Introduction to the Webinar Series by BMS Co-ordinator, Mr. Aniket Swaraj and Conveyer, Ms. Shamim Shaikh

Token of Appreciation to the speakers by Principal, Dr. Nina Roy Choudhury

Mr. Arun Soundarajan explaining the concepts and addressing queries of students.