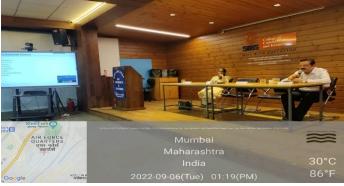

Mr. Sachin Mehta conducting Student's Time-Out session

Mr. Raghunath Shetty explaining the various types of insurance and insights on Actuarial Science

Mrs. Suja Joy mentoring the students and highlighting some important skills required in corporate job.