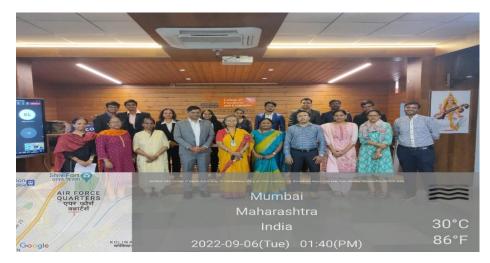

# **PHOTOGRAPHS:**

Welcome address by Principal, Dr. Nina Roy Choudhury

Principal, Vice- Principals along with the Convenor and Co-ordinator of BMS

Audience attended the offline session at Auditorium

Group Photograph of Principal, Vice- Principal Faculties of BMS and Students Organizing Committee